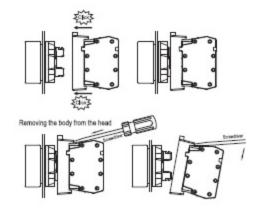

of the application.

Environment

The actuators, and the lense assemblies

snap fit on the holding bracket.

Details of the assembly shown in diagram,