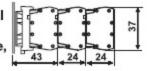

#### Fixing

The Ø 22.5 P4 Clip on series control devices can be fixed in any position on panels of 1 to 5 mm thickness. We recommend minimum fixing centres of 30mm X 40mm. However, the dimensions and configuration should be decided on the basis