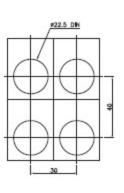

#### Fixing

The Ø 22.5 P4 Clip on series control devices can be fixed in any position on panels of 1 to 5 mm thickness. We recommend minimum fixing centres of 30mm X 40mm. However, the dimensions and configuration should be decided on the basis